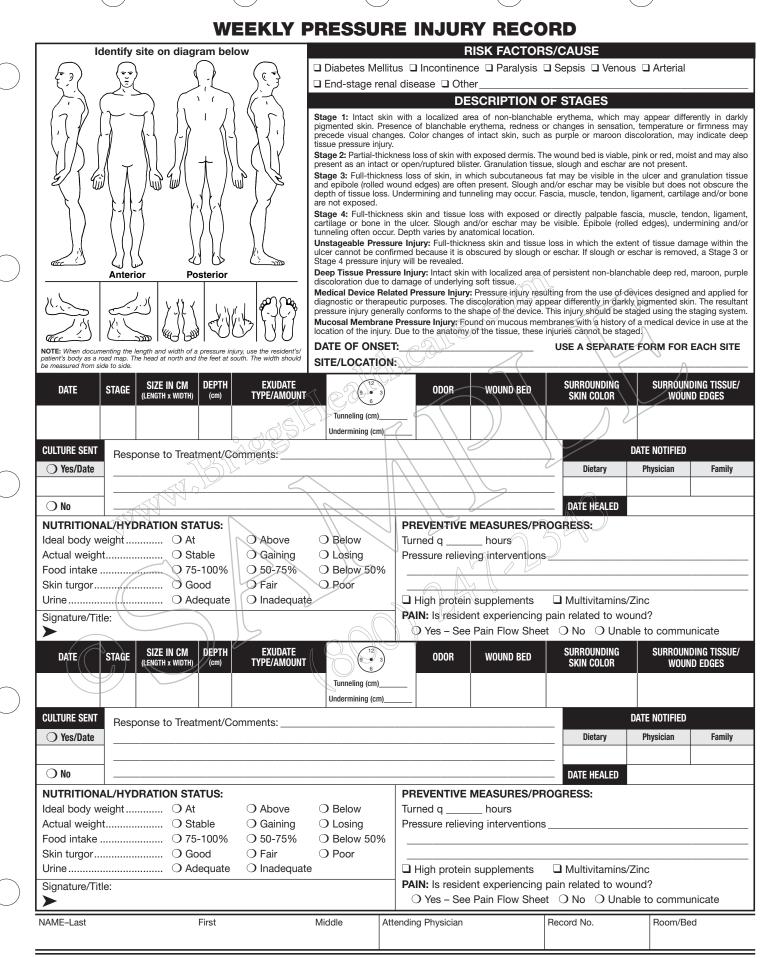

## WEEKLY PRESSURE INJURY RECORD (Cont'd.)

| DATE                                                                   | STAGE       | SIZE IN CM<br>(Length x width) | DEPTH<br>(cm) | EXUDATE<br>Type/amount | 9 •<br>6                          | 3)                      | ODOR                                                  | WOUND BED                                                | SURROUNDING<br>Skin Color |                           | SURROUNDING TISSUE/<br>Wound Edges |  |
|------------------------------------------------------------------------|-------------|--------------------------------|---------------|------------------------|-----------------------------------|-------------------------|-------------------------------------------------------|----------------------------------------------------------|---------------------------|---------------------------|------------------------------------|--|
|                                                                        |             |                                |               |                        | Tunneling (cm)<br>Undermining (cr |                         |                                                       |                                                          |                           |                           |                                    |  |
| CULTURE SENT Response to Treatment/Comments:                           |             |                                |               |                        |                                   |                         |                                                       |                                                          | D                         | ATE NOTIFIED              |                                    |  |
| ◯ Yes/Date                                                             |             |                                |               |                        |                                   |                         |                                                       |                                                          | Dietary                   | Physician                 | Family                             |  |
|                                                                        |             |                                |               |                        |                                   |                         |                                                       |                                                          |                           |                           |                                    |  |
| O No                                                                   | 1           |                                |               |                        |                                   |                         |                                                       |                                                          | DATE HEALED               |                           | <u> </u>                           |  |
| NUTRITION                                                              | L<br>AL/HYC | RATION ST                      | ATUS:         |                        |                                   | PB                      | EVENTIVE                                              | MEASURES/PF                                              | ROGRESS:                  |                           |                                    |  |
| Ideal body weight O At O Above O Below                                 |             |                                |               |                        |                                   |                         | Turned q hours                                        |                                                          |                           |                           |                                    |  |
| Actual weight O Stable O Gaining O Losing                              |             |                                |               |                        |                                   |                         | Pressure relieving interventions                      |                                                          |                           |                           |                                    |  |
| Food intake O 75-100% O 50-75% O Below 50%                             |             |                                |               |                        |                                   |                         |                                                       |                                                          |                           |                           |                                    |  |
| Skin turgor O Good O Fair O Poor                                       |             |                                |               |                        |                                   |                         |                                                       |                                                          |                           |                           |                                    |  |
| Urine O Adequate O Inadequate                                          |             |                                |               |                        |                                   |                         | High protein supplements High protein supplements     |                                                          |                           |                           |                                    |  |
| Signature/Tit                                                          | le:         |                                |               |                        |                                   | PA                      | PAIN: Is resident experiencing pain related to wound? |                                                          |                           |                           |                                    |  |
|                                                                        |             |                                |               |                        |                                   |                         |                                                       | O Yes - See Pain Flow Sheet O No O Unable to communicate |                           |                           |                                    |  |
| DATE                                                                   | OTAOF       | SIZE IN CM                     | DEPTH         | EXUDATE                | 12                                | \                       |                                                       |                                                          | SURROUNDING               | SURROUN                   | DING TISSUE/                       |  |
| DATE                                                                   | STAGE       | (LENGTH × WIDTH)               | (cm)          | TYPE/AMOUNT            | 9 •                               | 3) 2                    | ODOR                                                  | WOUND BED                                                | SKIN COLOR                |                           | ID EDGES                           |  |
|                                                                        |             |                                |               |                        | Tunneling (cm)                    | 44                      | 10ra                                                  | 6                                                        |                           | $\langle \langle \rangle$ | $\bigwedge$                        |  |
|                                                                        | _           |                                |               |                        | Undermining (cr                   | 1                       | $\mathcal{S}^{\nu}$                                   |                                                          |                           |                           | $\square$                          |  |
| CULTURE SENT Response to Treatment/Comments:                           |             |                                |               |                        |                                   |                         | _                                                     |                                                          | D                         | ATE NOTIFIED              |                                    |  |
| ) Yes/Date                                                             |             |                                |               |                        | 1GL                               |                         | 2                                                     | )/                                                       | Dietary                   | Physician                 | Family                             |  |
|                                                                        |             |                                |               | 5. C) E                |                                   |                         |                                                       |                                                          |                           | /                         |                                    |  |
| O No                                                                   | 1           |                                |               | 014179.                |                                   |                         |                                                       |                                                          | DATE HEALED               |                           |                                    |  |
|                                                                        |             |                                |               |                        |                                   |                         |                                                       | PREVENTIVE MEASURES/PROGRESS:                            |                           |                           |                                    |  |
| Ideal body weight                                                      |             |                                |               |                        |                                   |                         |                                                       |                                                          |                           |                           |                                    |  |
| Actual weight                                                          |             |                                |               |                        |                                   |                         | Pressure relieving interventions                      |                                                          |                           |                           |                                    |  |
| Food intake .                                                          |             |                                | -100%         | O 50-75%               | O Below 509                       | %                       | 7 5                                                   | /                                                        | <u>ALX-</u>               | //                        |                                    |  |
| Skin turgor                                                            |             | O Go                           | bod           | O Fair                 | O Poor                            | $\langle   _{} \rangle$ |                                                       |                                                          |                           |                           |                                    |  |
| Urine                                                                  |             | O Ac                           | lequate       | O Inadequate           |                                   |                         | High protein                                          | n supplements                                            | 🖉 🖵 Multivitamins/Z       | nc                        |                                    |  |
| Signature/Title: PAIN: Is resident experiencing pain related to wound? |             |                                |               |                        |                                   |                         |                                                       |                                                          |                           |                           |                                    |  |
| >                                                                      |             |                                |               |                        | $\checkmark$                      |                         | ) Yes – See                                           | Pain Flow Shee                                           | et O No O Unable          | e to commu                | inicate                            |  |
| DATE                                                                   | STAGE       | SIZE IN CM                     | DEPTH         | EXUDATE                | 12                                | $\sum$                  | ODOR                                                  | WOUND BED                                                | SURROUNDING               | SURROUN                   | DING TISSUE/                       |  |
| DAIL                                                                   | JIAUL       | (LENGTH x WIDTH)               | (cm)          | TYPE/AMOUNT            | 9 6                               | 3                       |                                                       | WOOND BED                                                | SKIN COLOR                | WOUN                      | ID EDGES                           |  |
| Tunneling (cm)                                                         |             |                                |               |                        |                                   |                         |                                                       |                                                          |                           |                           |                                    |  |
| Undermining (cm)                                                       |             |                                |               |                        |                                   |                         |                                                       |                                                          |                           |                           |                                    |  |
| CULTURE SENT Response to Treatment/Comments:                           |             |                                |               |                        |                                   |                         |                                                       |                                                          | D                         | ATE NOTIFIED              |                                    |  |
| ○ Yes/Date                                                             |             |                                |               |                        |                                   |                         |                                                       |                                                          | Dietary                   | Physician                 | Family                             |  |
|                                                                        |             |                                |               |                        |                                   |                         |                                                       |                                                          | _                         |                           |                                    |  |
| () No                                                                  |             |                                |               |                        |                                   |                         |                                                       |                                                          | DATE HEALED               |                           |                                    |  |
| NUTRITIONAL/HYDRATION STATUS:                                          |             |                                |               |                        |                                   |                         | PREVENTIVE MEASURES/PROGRESS:                         |                                                          |                           |                           |                                    |  |
| Ideal body weight O At O Above O Below                                 |             |                                |               |                        |                                   |                         | Turned q hours                                        |                                                          |                           |                           |                                    |  |
| Actual weight O Stable O Gaining O Losing                              |             |                                |               |                        |                                   | Pre                     | Pressure relieving interventions                      |                                                          |                           |                           |                                    |  |
| Food intake O 75-100% O 50-75% O Below 50%                             |             |                                |               |                        |                                   | %   _                   |                                                       |                                                          |                           |                           |                                    |  |
| Skin turgor O Good O Fair O Poor                                       |             |                                |               |                        |                                   | -                       |                                                       |                                                          |                           |                           |                                    |  |
| Urine O Adequate O Inadequate                                          |             |                                |               |                        |                                   |                         | High protein supplements Multivitamins/Zinc           |                                                          |                           |                           |                                    |  |
| Signature/Title:                                                       |             |                                |               |                        |                                   |                         | PAIN: Is resident experiencing pain related to wound? |                                                          |                           |                           |                                    |  |
|                                                                        |             |                                |               |                        |                                   |                         | ) Yes – See                                           | Pain Flow Shee                                           | et O No O Unable          | e to commu                | inicate                            |  |
| NAME-Last                                                              |             |                                | First         |                        | Middle                            | Attendin                | ng Physician                                          |                                                          | Record No.                | Room/Be                   | ed                                 |  |
|                                                                        |             |                                |               |                        |                                   |                         |                                                       |                                                          |                           |                           |                                    |  |