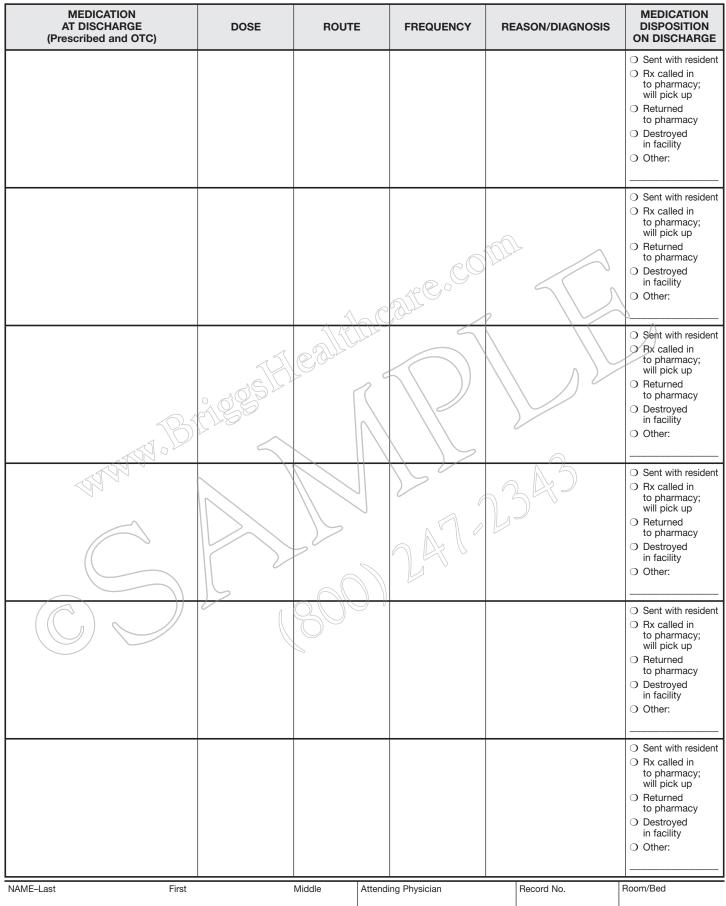

| MEDICATION<br>AT DISCHARGE<br>(Prescribed and OTC) | DOSE  | ROUTE  | E           | FREQUENCY | REASON/DIAGNOSIS | MEDICATION<br>DISPOSITION<br>ON DISCHARGE                                                                                                                                           |
|----------------------------------------------------|-------|--------|-------------|-----------|------------------|-------------------------------------------------------------------------------------------------------------------------------------------------------------------------------------|
|                                                    |       |        |             |           |                  | <ul> <li>Sent with resident</li> <li>Rx called in<br/>to pharmacy;<br/>will pick up</li> <li>Returned<br/>to pharmacy</li> <li>Destroyed<br/>in facility</li> <li>Other:</li> </ul> |
|                                                    |       |        |             | Calle     | com              | <ul> <li>Sent with resident</li> <li>Rx called in<br/>to pharmacy;<br/>will pick up</li> <li>Returned<br/>to pharmacy</li> <li>Destroyed<br/>in facility</li> <li>Other:</li> </ul> |
|                                                    | Bitie | 51168  |             |           |                  | <ul> <li>Sent with resident</li> <li>Rx called in<br/>to pharmacy;<br/>will pick up</li> <li>Returned<br/>to pharmacy</li> <li>Destroyed<br/>in facility</li> <li>Other:</li> </ul> |
|                                                    |       |        |             | 24        | 1.2343           | <ul> <li>Sent with resident</li> <li>Rx called in<br/>to pharmacy;<br/>will pick up</li> <li>Returned<br/>to pharmacy</li> <li>Destroyed<br/>in facility</li> <li>Other:</li> </ul> |
|                                                    |       |        |             | ) - U     |                  | <ul> <li>Sent with resident</li> <li>Rx called in<br/>to pharmacy;<br/>will pick up</li> <li>Returned<br/>to pharmacy</li> <li>Destroyed<br/>in facility</li> <li>Other:</li> </ul> |
|                                                    |       |        |             |           |                  | <ul> <li>Sent with resident</li> <li>Rx called in<br/>to pharmacy;<br/>will pick up</li> <li>Returned<br/>to pharmacy</li> <li>Destroyed<br/>in facility</li> <li>Other:</li> </ul> |
| NAME-Last First                                    |       | Middle | Attending I | Physician | Record No.       | Room/Bed                                                                                                                                                                            |